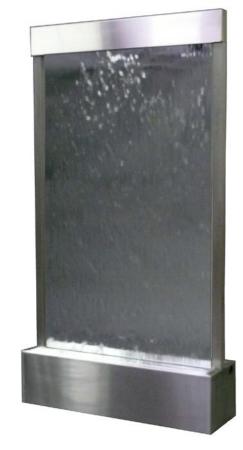

## **Stainless Steel with Mirror**

## **Product Specifications**

Facing: Mirror with Brushed Stainless Steel Backing

Frame: Type 304 Brushed Stainless Steel

Reservoirs: Type 304 Brushed Stainless Steel

- Antibacterial Coating Included
- Non-Corrosive Plumbing Fittings
- Water Flow Control Valve
- Built-in Leveling System

**Optional Components:** 

- Ultraviolet Sterilizer
- Overflow Stand Pipe
- Reverse Osmosis Purification System
- Lighting

| Item number | Face Size           | Overall Dimensions  |
|-------------|---------------------|---------------------|
| 132 WF      | 36" wide x 65" high | 40"w x 83"h x 14"d  |
| 134 WF      | 48" wide x 77" high | 52"w x 95"h x 14"d  |
| 136 WF      | 68" wide x 42" high | 72" w x 60"h x 14"d |